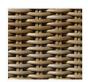

# **HERITAGE**

CURVED SOFA 2 REF.: 78747



#### **Materials**

Structure of lacquered aluminium covered with synthetic fiber Shintotex ®.

# **Dimensions**

Length x width x height: 172 x 100 x 88 cm./ 67.7 x 39.4 x 34.6 in. Seat height: 44 cm./ 17.3 in.

Weight: 50,6 Kg./ 111.6 lb.

Volume: 1.77 m<sup>3.</sup>

# **Cushion content**

Polyurethane Foam 35Kg HR Density.

### **Fininsh**

Weaving : Round 6 mm  $\phi$ .

Color:

Moss Brown





Ash Grey

#### **Fabric**

100% Solution Dyed Acrylic with stain and mildew resistant treatment. Mould resistant. Water & stain resistant. Sun protection. Warranty 5 years.

See available fabrics samples.