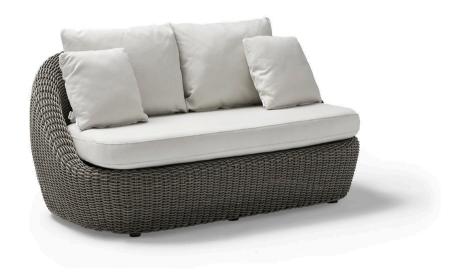

# **HERITAGE**

CURVED SOFA 2 REF.: 78747

#### **Materials**

Structure of lacquered aluminium covered with synthetic fiber Shintotex ®.

# **Dimensions**

Length x width x height: 172 x 100 x 88 cm./ 67.7 x 39.4 x 34.6 in. Seat height: 44 cm./ 17.3 in.

Weight: 50,6 Kg./ 111.6 lb.

Volume: 1.77 m<sup>3.</sup>

### **Fininsh**

Weaving : Round 6 mm  $\phi$ .

Color:

Moss Brown

Ash Grey