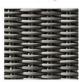

# **HERITAGE**

CURVED SOFA 2 REF.: 78747



#### **Materials**

Structure of lacquered aluminium covered with synthetic fiber Shintotex ®.

# **Dimensions**

Length x width x height: 172 x 100 x 88 cm./ 67.7 x 39.4 x 34.6 in. Seat height: 44 cm./ 17.3 in.

Weight: 50,6 Kg./ 111.6 lb.

Volume: 1.77 m<sup>3.</sup>

# **Cushion content**

Polyurethane Foam 35Kg HR Density.

### **Fininsh**

Weaving : Round 6 mm  $\phi$ .

Color:

Moss Brown





Ash Grey

#### **Fabric**

100% Solution Dyed Acrylic with stain and mildew resistant treatment. Mould resistant. Water & stain resistant. Sun protection. Warranty 5 years.

See available fabrics samples.